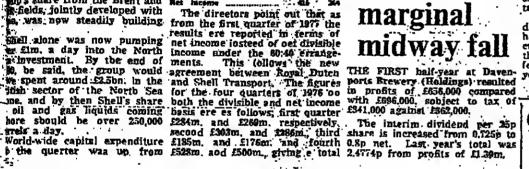

# Shell seeks dividend exemption

#### BY CHRISTOPHER DUNN

SHELL Transport and Trading Treasury of shifting ground enough anyway. Much the same will renew its request for ex- sloce March when Inchcape, the kind of argument applied to the will renew its request for ex-sioce March when Inchcape, the kind of argument applied to the emption from U.K. dividend coo- hig overseas trading operation, acculsition of an investment trol. This was stated yesterday was granted exemption from trust. by Mr. Michaet Pocock, chairman dividend control. He added that of the British portion of the Shell is marshalling its argument Royal Dutch/Shell group, at the and still hopes to nersuade the over the two-tier price system annual meeting in London. Last month, the Treasury re-jected Shell's request on the year. grounds that too great a part of the operation's assets were in restraint as "thoroughly wrong, opted for a 10 per cent, rise re-this conntry.

the operation's assets were in restraint as involucity within opted for a 10 per cent, rise re-this constry. Apparently, the company full- He agreed that the company threat to increase crude prices fils part of the Treasury criterion had explored all the routes by another 5 per cent on Joly 1: for exemption, in that more than which might allow it to avoid both sides could get together and 90 per cent of income originates dividend rostrant. But a rights achieve some reconciliation. abroad hut fails the 90 per cent, issue would be expensive, com-test when it comes to assets. plicated and unnecessary, since First quarter figures, Page 31 Mr. Pocock accused the the balance sheet was strong Lex, Back Page